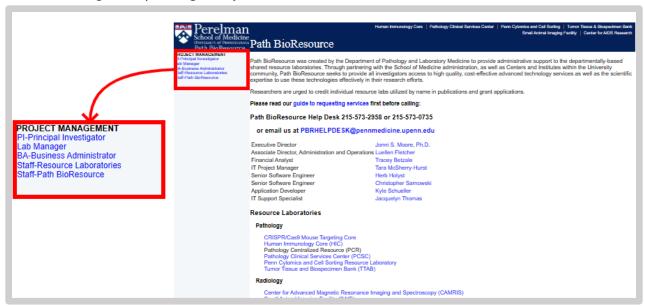

## Pathology Centralized Resources

PI and Lab Manager Tools

Path BioResource provides PI and Lab Manager tools to review monthly services that are provided by PCR staff, review service types and current rates, and locate instrumentation. PIs and Lab Managers can also access billing data as far back as 2012.

These tools can be accessed from the lab's page in the PBR web application. The lab page can be accessed using either the *PI-Principal Investigator* or *Lab Manager* links on the left navigation (see *Figure 1*).