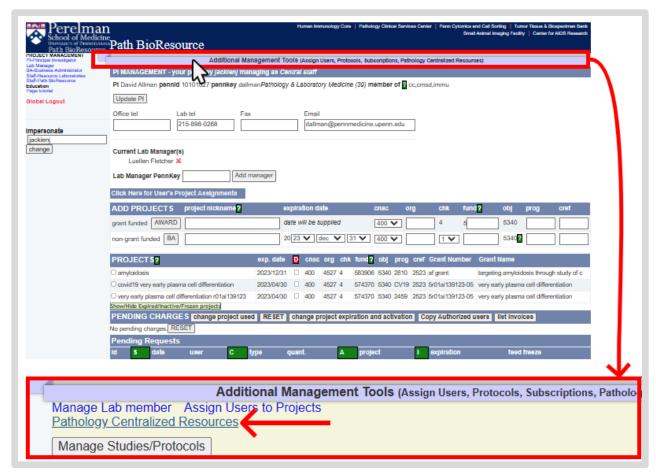

Figure 1

Once on the lab page, the user hovers over the blue ribbon that reads **Additional Management Tools** and clicks **Pathology Centralized Resources** to access the PCR service tools (see **Figure 2**). Note: this link only appears when PIs are using Path Centralized Resources for their research lab needs. Per departmental policy, research PIs in P&LM JMB and SCL space should contact PCR first for basic services.

Figure 2

page, the *Show Current Prices* (see *Figure 3*) button lists PCR services with up-to-date pricing and charge type. This tool also includes the link, *View Equipment Locations* (see *Figure 4*), which lists available shared instrumentation and locations.