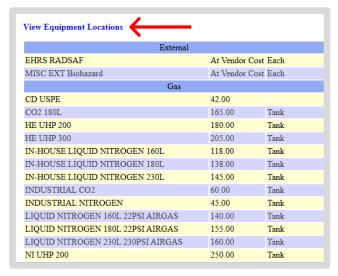

Figure 2

page, the *Show Current Prices* (see *Figure 3*) button lists PCR services with up-to-date pricing and charge type. This tool also includes the link, *View Equipment Locations* (see *Figure 4*), which lists available shared instrumentation and locations.

Figure 4

Figure 5

For questions regarding PCR services, reach out to PCR staff at <a href="mailto:PATHSRVCTR@pennmedicine.upenn.edu">PATHSRVCTR@pennmedicine.upenn.edu</a>.

For questions about financials or using the PBR website, reach out to PBRHELPDESK@pennmedicine.upenn.edu.