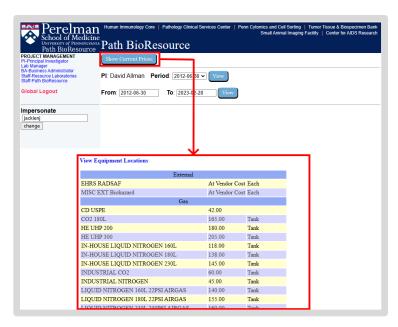

Figure 2

page, the *Show Current Prices* (see *Figure 3*) button lists PCR services with up-to-date pricing and charge type. This tool also includes the link, *View Equipment Locations* (see *Figure 4*), which lists available shared instrumentation and locations.

Shared instrumentation in JMB and SCL is available to all PCR users.

From the PCR service tools

Figure 3

Below the pricing and instrumentation link on the PCR service tools page, a financial viewer allows the user to select a billing period (by last day of the month for a complete month of service) or date range to show a line-by-line breakdown of PCR services provided (see *Figure 5*).