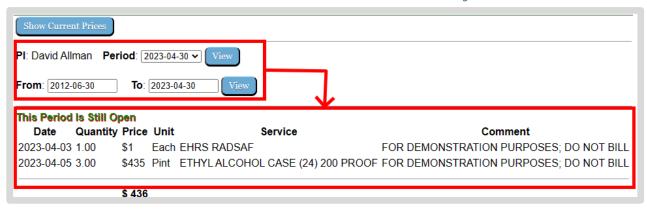

Shared instrumentation in JMB and SCL is available to all PCR users.

From the PCR service tools

Figure 3

Below the pricing and instrumentation link on the PCR service tools page, a financial viewer allows the user to select a billing period (by last day of the month for a complete month of service) or date range to show a line-by-line breakdown of PCR services provided (see *Figure 5*).

Figure 4

Figure 5

For questions regarding PCR services, reach out to PCR staff at <a href="mailto:PATHSRVCTR@pennmedicine.upenn.edu">PATHSRVCTR@pennmedicine.upenn.edu</a>.

For questions about financials or using the PBR website, reach out to PBRHELPDESK@pennmedicine.upenn.edu.